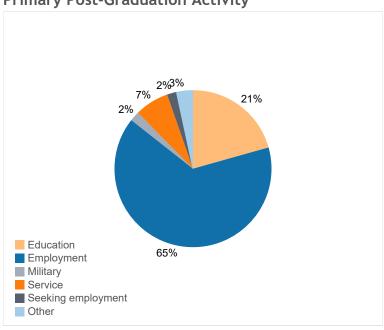

#### **Primary Post-Graduation Activity**

University level, unduplicated counts.

Source: 2019 First Destination Survey (Office of Strategic Planning & Institutional Research and the Center for Career Development)